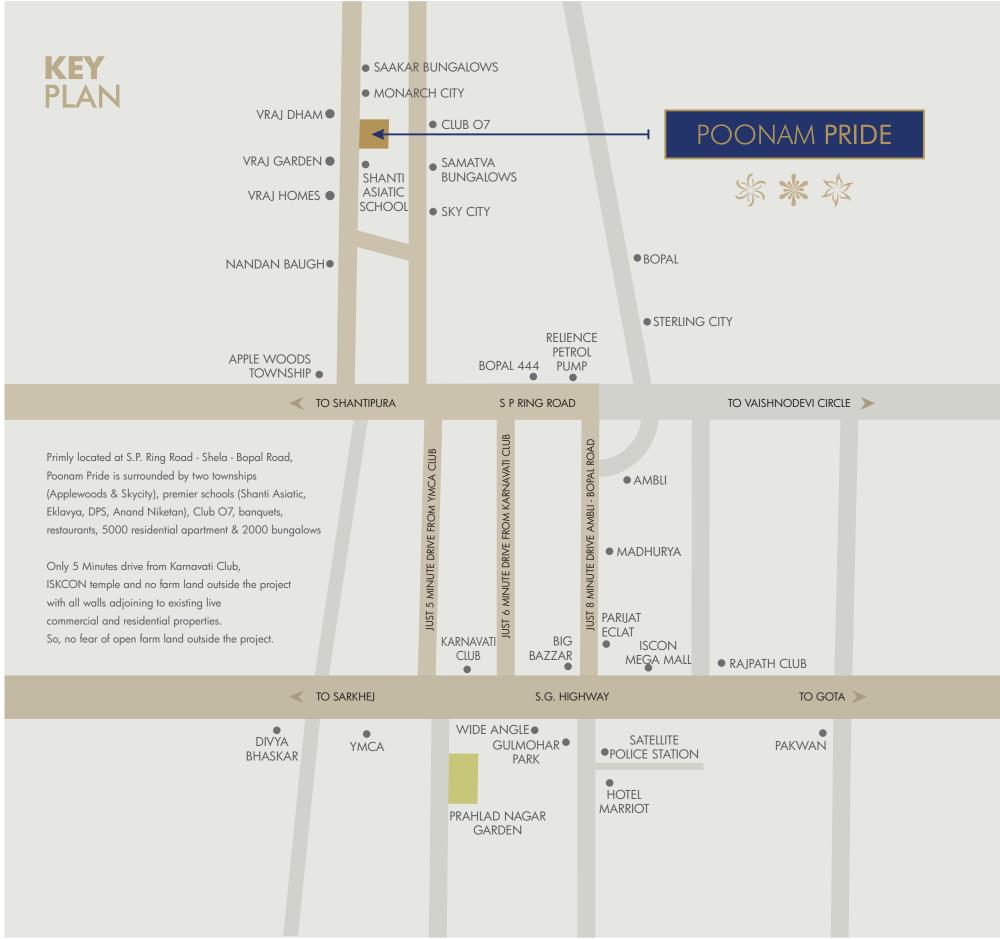

inished.

Parking, Backyard & side margins may vary according to the plot sizes

### 5. STAIRCASE:

Black granite/Marble in stairs flooring. Railing fully decorative SS material 304.

## 6. EXTERNAL WINDOWS & DOORS:

Powder coated or anodized heavy alumunium sections with granite marble revil.

### 7. PAINTINGS :

External walls with APEX paints.

Putty on internal walls.

Pavit tiles on elevation treatment as specified by architect.

#### 8. ELECTRICALS:

All electrical wiring is concealed with PVC insulation wire and modular switches. Sufficient power outlets & light points.

TV & AC point in living room & master bed room.

MCB distribution panel

#### 9. WATER

Uninterupted 24 hours water supply through borewell.

# 10.SECURITY SYSTEM:

Gated community with round the clock security.